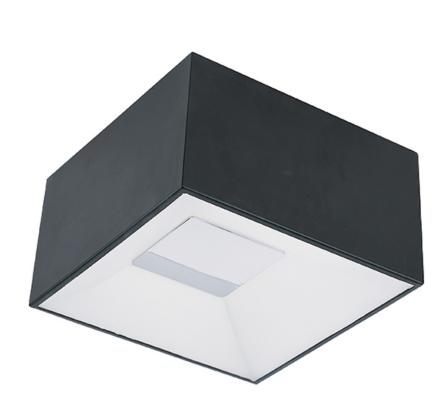

# PRODUCT DESCRIPTION

This collection features Black metal boxes with formed acrylic diffusers which are secured by Polished Chrome inserts. Collage is powered by long life 3000K LEDs which are dimmable with a standard triac dimmer. These boxes can be wall or ceiling mounted and up to 10 pieces can be installed, in a collage like fashion, on one outlet.

### LAMPING

INPUT VOLTAGE : V

LUMENS : 900 Rated

BULB : 1 x 15W LED PCB Integrated , 15W Total

BULB INCLUDED : (Integrated)
DIMMABLE : Triac CL
CRI : 80+ CRI
COLOR\_TEMP : 3000K