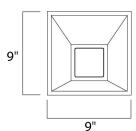

# PRODUCT DESCRIPTION

This collection features Black metal boxes with formed acrylic diffusers which are secured by Polished Chrome inserts. Collage is powered by long life 3000K LEDs which are dimmable with a standard triac dimmer. These boxes can be wall or ceiling mounted and up to 10 pieces can be installed, in a collage like fashion, on one outlet.





# **MEASUREMENTS**

DIMENSION : 9" L x 5.75" W x 9" H

HANGING WEIGHT : 4.51 lb

### LAMPING

INPUT VOLTAGE : V

LUMENS : 900 Rated

BULB : 1 x 15W LED PCB Integrated , 15W Total

BULB INCLUDED : (Integrated)
DIMMABLE : Triac CL
CRI : 80+ CRI
COLOR\_TEMP : 3000K

#### **FINISHES OPTION**



### GLASS

White 61

#### MATERIAL

Metal

### **RATINGS**

Location



## **ADDITIONAL**

RATED LIFE 40000 Hours OPERATING TEMPERATURE: -20°C (-4°F), 40°C (104°F)

Always consult a qualified electrician before installing any lighting product.



WESTERN DISTRIBUTION CENTER (HEADQUARTER)
253 NORTH VINELAND AVE I CITY OF INDUSTRY, CA 91746