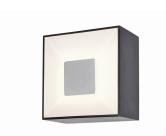

# PRODUCT DESCRIPTION

This collection features Black metal boxes with formed acrylic diffusers which are secured by Polished Chrome inserts. Collage is powered by long life 3000K LEDs which are dimmable with a standard triac dimmer. These boxes can be wall or ceiling mounted and up to 10 pieces can be installed, in a collage like fashion, on one outlet.

### LAMPING

INPUT VOLTAGE : V

LUMENS : 900 Rated

BULB : 1 x 15W LED PCB Integrated , 15W Total

BULB INCLUDED : (Integrated)
DIMMABLE : Triac CL
CRI : 80+ CRI
COLOR\_TEMP : 3000K