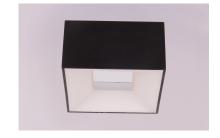

# PRODUCT DESCRIPTION

This collection features Black metal boxes with formed acrylic diffusers which are secured by Polished Chrome inserts. Collage is powered by long life 3000K LEDs which are dimmable with a standard triac dimmer. These boxes can be wall or ceiling mounted and up to 10 pieces can be installed, in a collage like fashion, on one outlet.

### LAMPING

INPUT VOLTAGE : V

LUMENS : 900 Rated

BULB : 1 x 15W LED PCB Integrated , 15W Total

BULB INCLUDED : (Integrated)
DIMMABLE : Triac CL
CRI : 80+ CRI
COLOR\_TEMP : 3000K