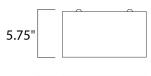

# PRODUCT DESCRIPTION

This collection features Black metal boxes with formed acrylic diffusers which are secured by Polished Chrome inserts. Collage is powered by long life 3000K LEDs which are dimmable with a standard triac dimmer. These boxes can be wall or ceiling mounted and up to 10 pieces can be installed, in a collage like fashion, on one outlet.





# **MEASUREMENTS**

DIMENSION : 9" L x 5.75" W x 9" H

HANGING WEIGHT : 4.51 lb

### LAMPING

INPUT VOLTAGE : V

LUMENS : 900 Rated

BULB : 1 x 15W LED PCB Integrated , 15W Total

BULB INCLUDED : (Integrated)
DIMMABLE : Triac CL
CRI : 80+ CRI
COLOR\_TEMP : 3000K

#### **FINISHES OPTION**



### GLASS

White 61

#### MATERIAL

Metal

### **RATINGS**

Location



## **ADDITIONAL**

RATED LIFE 40000 Hours OPERATING TEMPERATURE: -20°C (-4°F), 40°C (104°F)

Always consult a qualified electrician before installing any lighting product.



WESTERN DISTRIBUTION CENTER (HEADQUARTER)
253 NORTH VINELAND AVE I CITY OF INDUSTRY, CA 91746