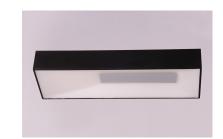

## PRODUCT DESCRIPTION

This collection features Black metal boxes with formed acrylic diffusers which are secured by Polished Chrome inserts. Collage is powered by long life 3000K LEDs which are dimmable with a standard triac dimmer. These boxes can be wall or ceiling mounted and up to 10 pieces can be installed, in a collage like fashion, on one outlet.

### MATERIAL

Metal