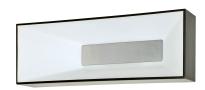

## PRODUCT DESCRIPTION

This collection features Black metal boxes with formed acrylic diffusers which are secured by Polished Chrome inserts. Collage is powered by long life 3000K LEDs which are dimmable with a standard triac dimmer. These boxes can be wall or ceiling mounted and up to 10 pieces can be installed, in a collage like fashion, on one outlet.

### GLASS

White 61