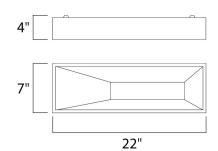

## PRODUCT DESCRIPTION

This collection features Black metal boxes with formed acrylic diffusers which are secured by Polished Chrome inserts. Collage is powered by long life 3000K LEDs which are dimmable with a standard triac dimmer. These boxes can be wall or ceiling mounted and up to 10 pieces can be installed, in a collage like fashion, on one outlet.



## **MEASUREMENTS**

DIMENSION : 22" L x 7" W x 4" H

HANGING WEIGHT : 5.94 lb

### LAMPING

INPUT VOLTAGE : V

LUMENS : 1,200 Rated

BULB : 1 x 20W LED PCB Integrated , 20W Total

BULB INCLUDED : (Integrated)
DIMMABLE : Triac CL
CRI : 80+ CRI
COLOR\_TEMP : 3000K

### **FINISHES OPTION**



### GLASS

White 61

### MATERIAL

Metal

# RATINGS

Location



## **ADDITIONAL**

RATED LIFE 40000 Hours OPERATING TEMPERATURE: -20°C (-4°F), 40°C (104°F)

Always consult a qualified electrician before installing any lighting product.



WESTERN DISTRIBUTION CENTER (HEADQUARTER)
253 NORTH VINELAND AVE I CITY OF INDUSTRY, CA 91746

# **EASTERN DISTRIBUTION CENTER**

101 GARDNER PARK | PEACHTREE CITY, GA 30269

P. 626.956.4200 | F. 626.956.4225 | maximlighting.com