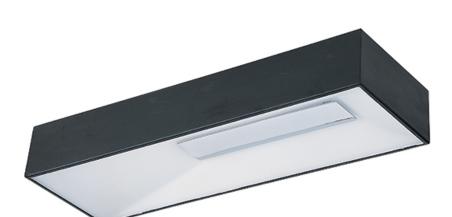

## PRODUCT DESCRIPTION

This collection features Black metal boxes with formed acrylic diffusers which are secured by Polished Chrome inserts. Collage is powered by long life 3000K LEDs which are dimmable with a standard triac dimmer. These boxes can be wall or ceiling mounted and up to 10 pieces can be installed, in a collage like fashion, on one outlet.

### MATERIAL

Metal