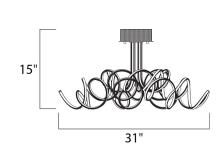

#### **MEASUREMENTS**

DIMENSION : 31" L x 31" W x 15" H
CANOPY : 10" W x 2" H x 10" L

HANGING WEIGHT : 11 lb