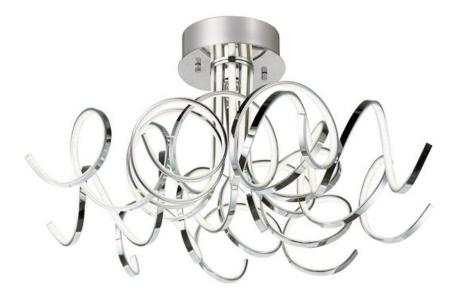

### PRODUCT DESCRIPTION

This contemporary collection features a cork screw configuration of Polished Chrome metal surrounding bands of 3000K LED. This eclectic approach to lighting design is sure to please those looking for a unique source of light.