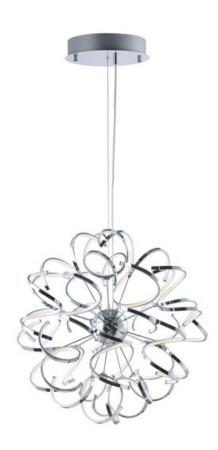

## **PRODUCT DESCRIPTION**

This contemporary collection features a cork screw configuration of Polished Chrome metal surrounding bands of 3000K LED. This eclectic approach to lighting design is sure to please those looking for a unique source of light.

#### **FINISHES OPTION**

Polished Chrome (PC)