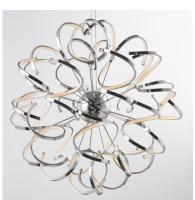

## **PRODUCT DESCRIPTION**

This contemporary collection features a cork screw configuration of Polished Chrome metal surrounding bands of 3000K LED. This eclectic approach to lighting design is sure to please those looking for a unique source of light.

#### **FINISHES OPTION**

Polished Chrome (PC)