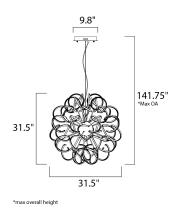

# **MEASUREMENTS**

DIMENSION : 31.5" L x 31.5" W x 31.5" H

: 141.75" OAH MAX OAH CANOPY : 10" W x 2" H x 10" L

HANGING WEIGHT : 20.3 lb