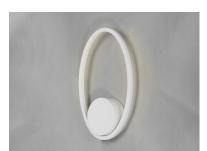

#### **PRODUCT DESCRIPTION**

Intersecting band create interesting and unique forms finished in Matte White. High power LED makes these designs as functional as they are decorative.

#### **FINISHES OPTION**

Matte White (MW)

MATERIAL Aluminum, Acrylic