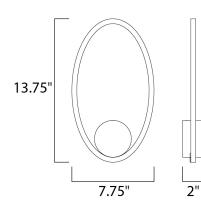

## MEASUREMENTS

DIMENSION MAX OAH CANOPY HANGING WEIGHT LAMPING

# INPUT VOLTAGE : 120V

CRI

Contemporary Lighting™

LUMENS BULB BULB INCLUDED DIMMABLE

: 7.75" L x 7.75" W x 13.75" H x 2" Ext : 4.75" W x 2" H x 4.75" L

: 1.99 lb

: 770 Rated (510 Del.) : 1 x 11W LED PCB Integrated , 11W Total : (Integrated) : Triac CL : 80+ CRI COLOR\_TEMP : 3000K