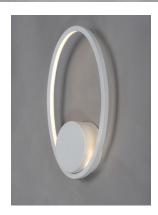

#### **PRODUCT DESCRIPTION**

Intersecting band create interesting and unique forms finished in Matte White. High power LED makes these designs as functional as they are decorative.

#### **FINISHES OPTION**

Matte White (MW)

MATERIAL Aluminum, Acrylic