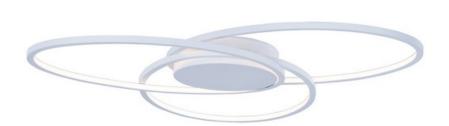

### PRODUCT DESCRIPTION

Intersecting band create interesting and unique forms finished in Matte White. High power LED makes these designs as functional as they are decorative.

#### **FINISHES OPTION**

Matte White (MW)