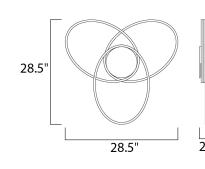

### **MEASUREMENTS**

**DIMENSION** : 28.5" L x 31.5" W x 2" H CANOPY : 8" W x 2" H x 8" L

HANGING WEIGHT : 7.96 lb