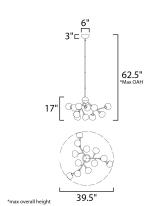

# **MEASUREMENTS**

**DIMENSION** : 39.5" L x 39.5" W x 17" H

MAX OAH : 62.5" OAH CANOPY : 6" W x 3" H x 6" L HANGING WEIGHT : 13.86 lb