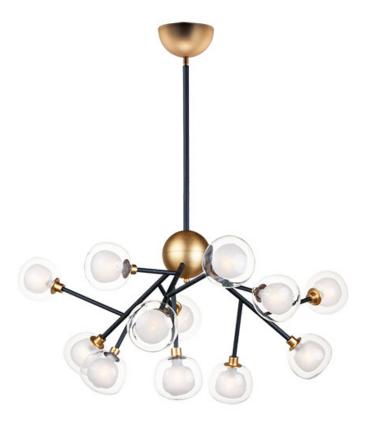

### **PRODUCT DESCRIPTION**

Branches of Black with Gold accent lift globes of Clear glass surrounding a nucleus of Frost glass. The globes attach to the fixture via threads for a clean and seamless installation. Replaceable LED G9 lamps are included for maintenance free operation.