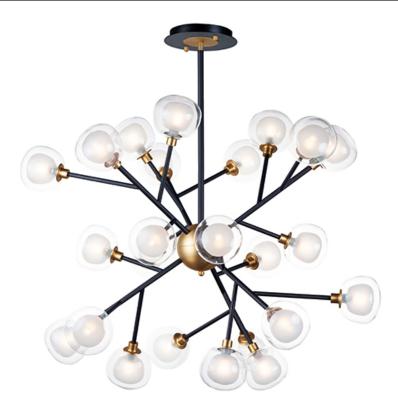

### **PRODUCT DESCRIPTION**

Branches of Black with Gold accent lift globes of Clear glass surrounding a nucleus of Frost glass. The globes attach to the fixture via threads for a clean and seamless installation. Replaceable LED G9 lamps are included for maintenance free operation.

#### **FINISHES OPTION**

Black / Gold (BKGLD)

#### **GLASS**

Clear and Frosted 93

#### MATERIAL

Stainless Steel, Glass