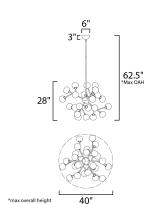

# **MEASUREMENTS**

: 40" L x 40" W x 28" H **DIMENSION** 

MAX OAH : 62.5" OAH CANOPY : 6" W x 3" H x 6" L

HANGING WEIGHT : 19.58 lb