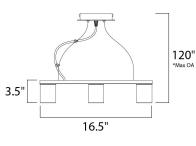

\*max overall height

## **MEASUREMENTS**

DIMENSION : 16.5" L x 16.5" W x 3.5" H

: 120" OAH MAX OAH HANGING WEIGHT : 14.51 lb