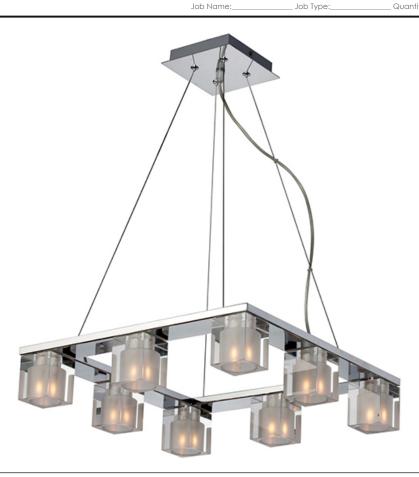

# PRODUCT DESCRIPTION

The building blocks of style, these lighting components come in a wide variety of applications for the most innovative illumination solutions. The adjustable ceiling lamp configuration boasts thick, clear/frosted square fixtures encasing xenon lighting elements. Light blocks are anchored to a reflective square, Polished Chrome, frame that reflects their simple elegance. Perfectly suited for singular or multiple applications where understated elegance is the preferred solution.

#### **FINISHES OPTION**

Polished Chrome (PC)

### **GLASS**

Clear and Frosted 93