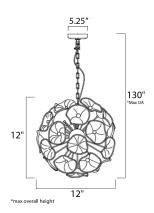

### **MEASUREMENTS**

DIMENSION : 12" L x 12" W x 12" H

MAX OAH : 130" OAH : 5.25" W CANOPY HANGING WEIGHT : 12.6 lb