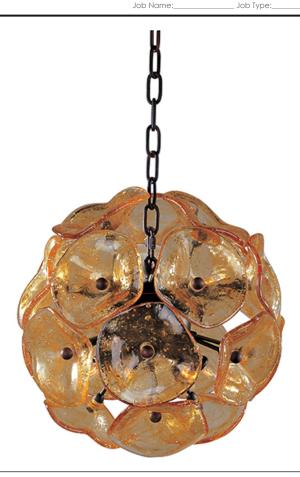

### **PRODUCT DESCRIPTION**

The Fiori Collection boasts of a contemporary design fused with historic craftsmanship. A floral sphere, comprised with hand formed Murano glass crystal petals, is eloquently designed in an amazing combination of glass and chrome while delivering an amazing glow of light. The result is a fixture that will definitely make a statement in any design space.

# **GLASS**

Murano-style Amber 26