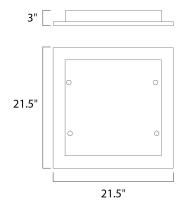

## **MEASUREMENTS** DIMENSION

LAMPING LUMENS

DIMMABLE

COLOR\_TEMP

BULB

: 21.5" W x 3" H HANGING WEIGHT : 22.05 lb : 11,600 Rated : 4 x 36W Fluorescent 144W Total **BULB INCLUDED** : (Included) :No

: 3000K

FINISHES OPTION