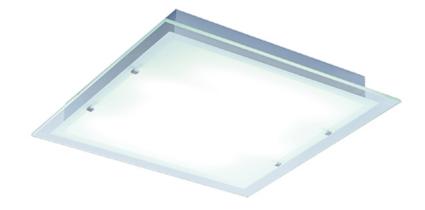

## **PRODUCT DESCRIPTION**

The Contempra collection features thick Clear/White glass plates with polished edges accented by a Brushed Aluminum finish. The simplistic design combined with a fluorescent light source, assures energy saving operation and a contemporary touch to any kitchen island or well-designed workspace.

## **MEASUREMENTS** DIMENSION

LAMPING LUMENS

DIMMABLE

COLOR\_TEMP

BULB

: 21.5" W x 3" H HANGING WEIGHT : 22.05 lb : 11,600 Rated : 4 x 36W Fluorescent 144W Total **BULB INCLUDED** : (Included) :No

: 3000K

FINISHES OPTION

Brushed Aluminum (AL)

GLASS Clear 24

MATERIAL Glass, Steel

RATINGS cETLus Dry Location

ED.