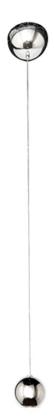

## PRODUCT DESCRIPTION

Balls of mirror like Polished Chrome are suspended from adjustable cables, creating a lighting work of art. Each ball contains a high power LED, which through the optical lens, provides ample down lighting and is dimmable.

# **MEASUREMENTS**

DIMENSION : 5.25" L x 5.25" W x 5" H

MAX OAH : 128" OAH HANGING WEIGHT : 1 lb