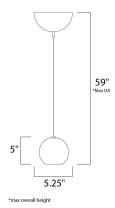

# **MEASUREMENTS**

DIMENSION : 5.25" L x 5.25" W x 5" H

MAX OAH : 128" OAH HANGING WEIGHT : 1 lb