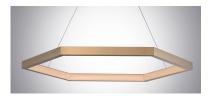

### **PRODUCT DESCRIPTION**

Hexagonal rings of multiple sizes are finished in beautiful Brushed Champagne. Perfectly suited to soft contemporary applications, these large scale sizes also work for commercial installations.

#### FINISHES OPTION

Brushed Champagne (BCN)

MATERIAL Stainless Steel