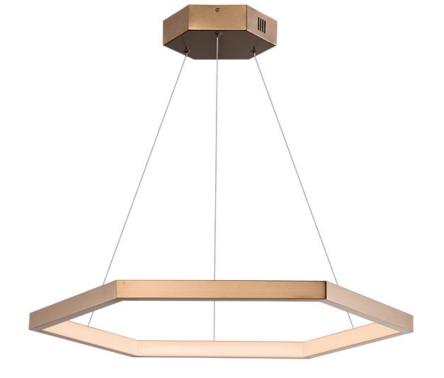

### **PRODUCT DESCRIPTION**

Hexagonal rings of multiple sizes are finished in beautiful Brushed Champagne. Perfectly suited to soft contemporary applications, these large scale sizes also work for commercial installations.

## **MEASUREMENTS**

| DIMENSION<br>MAX OAH<br>CANOPY<br>HANGING WEIGHT | : 31.5" L x 31.5" W x 1.5" H<br>: 121.5" OAH<br>: 7.88" W x 1.78" H x 7.88" L<br>: 6.4 lb |
|--------------------------------------------------|-------------------------------------------------------------------------------------------|
|                                                  | . 0.410                                                                                   |
|                                                  |                                                                                           |
| INPUT VOLTAGE                                    | : 120V                                                                                    |
| LUMENS                                           | : 2,200 Rated (1,740 Del.)                                                                |
| BULB                                             | : 1 x 40W LED PCB Integrated , 40W Total                                                  |
| BULB INCLUDED                                    | : (Integrated)                                                                            |
| DIMMABLE                                         | : Triac CL                                                                                |
| CRI                                              | : 90+ CRI                                                                                 |
| COLOR_TEMP                                       | : 3000K                                                                                   |