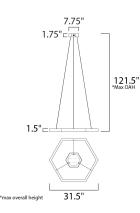

## **MEASUREMENTS**

| DIMENSION<br>MAX OAH<br>CANOPY<br>HANGING WEIGHT | : 31.5" L x 31.5" W x 1.5" H<br>: 121.5" OAH<br>: 7.88" W x 1.78" H x 7.88" L<br>: 6.4 lb |
|--------------------------------------------------|-------------------------------------------------------------------------------------------|
|                                                  | . 0.410                                                                                   |
|                                                  |                                                                                           |
| INPUT VOLTAGE                                    | : 120V                                                                                    |
| LUMENS                                           | : 2,200 Rated (1,740 Del.)                                                                |
| BULB                                             | : 1 x 40W LED PCB Integrated , 40W Total                                                  |
| BULB INCLUDED                                    | : (Integrated)                                                                            |
| DIMMABLE                                         | : Triac CL                                                                                |
| CRI                                              | : 90+ CRI                                                                                 |
| COLOR_TEMP                                       | : 3000K                                                                                   |