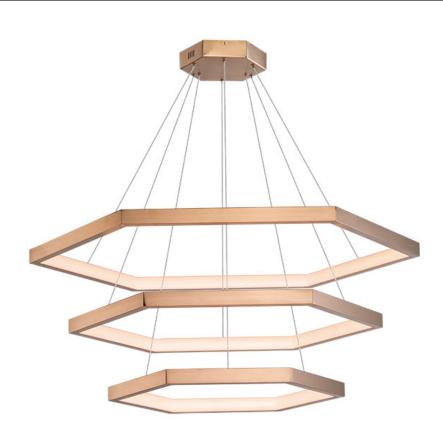

# **PRODUCT DESCRIPTION**

Hexagonal rings of multiple sizes are finished in beautiful Brushed Champagne. Perfectly suited to soft contemporary applications, these large scale sizes also work for commercial installations.

# **MEASUREMENTS**

**DIMENSION** : 39.5" L x 34" W x 1.5" H

: 121.5" OAH MAX OAH

: 9.75" W x 2" H x 9.75" L CANOPY

HANGING WEIGHT : 19.1 lb