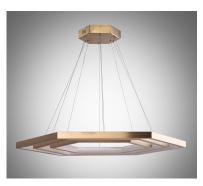

# **PRODUCT DESCRIPTION**

Hexagonal rings of multiple sizes are finished in beautiful Brushed Champagne. Perfectly suited to soft contemporary applications, these large scale sizes also work for commercial installations.

# **MEASUREMENTS**

**DIMENSION** : 39.5" L x 34" W x 1.5" H

: 121.5" OAH MAX OAH

: 9.75" W x 2" H x 9.75" L CANOPY

HANGING WEIGHT : 19.1 lb