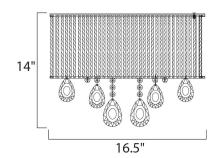

# **MEASUREMENTS**

DIMENSION : 16.5" L x 16.5" W x 14" H

HANGING WEIGHT : 19.91 lb

INPUT VOLTAGE : 120V

**LUMENS** : 4,500 Rated

BULB : 9 x 40W Xenon G9, 360W Total

BULB INCLUDED : (Included) DIMMABLE : Yes