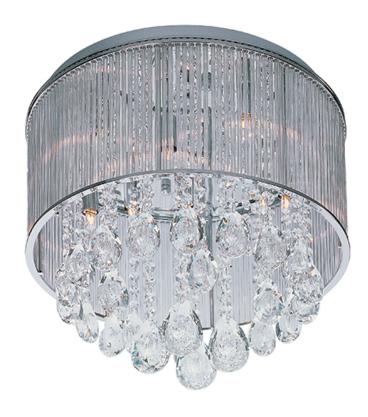

### PRODUCT DESCRIPTION

Shades of textured glass rods supported in a Polished Chrome frame and draped with Clear beveled crystal form an elegant contemporary design. Powerful Xenon lamps included provide a warm and natural light.

# **MEASUREMENTS**

DIMENSION : 16.5" L x 16.5" W x 14" H

HANGING WEIGHT : 19.91 lb

INPUT VOLTAGE : 120V

**LUMENS** : 4,500 Rated

BULB : 9 x 40W Xenon G9, 360W Total

BULB INCLUDED : (Included) DIMMABLE : Yes