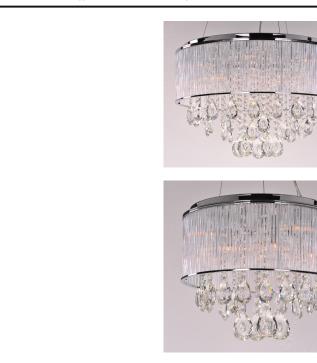

### **PRODUCT DESCRIPTION**

Shades of textured glass rods supported in a Polished Chrome frame and draped with Clear beveled crystal form an elegant contemporary design. Powerful Xenon lamps included provide a warm and natural light.

### FINISHES OPTION

Polished Chrome (PC)

GLASS Clear 18

MATERIAL Glass Rod, Steel

RATINGS cETLus Dry Location