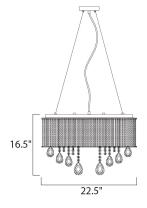

## **MEASUREMENTS**

DIMENSION

MAX OAH

DIMMABLE

: 125" OAH : 30.8 lb

## HANGING WEIGHT LAMPING

INPUT VOLTAGE : 120V LUMENS BULB

: 22.5" L x 22.5" W x 16.5" H

: 7,500 Rated : 15 x 40W Xenon G9 , 600W Total BULB INCLUDED : (Included) :Yes