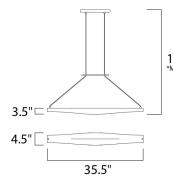

\*max overall height

DIMENSION MAX OAH 120" HANGING WEIGHT Max OA LAMPING INPUT VOLTAGE : V LUMENS BULB

COLOR\_TEMP

Contemporary Lighting™

**MEASUREMENTS** 

: 35.5" L x 4.5" W x 3.5" H : 120" OAH : 2.6 lb : 2,000 Rated : 1 x 21W Fluorescent 21W Total **BULB INCLUDED** : (Included) DIMMABLE :No