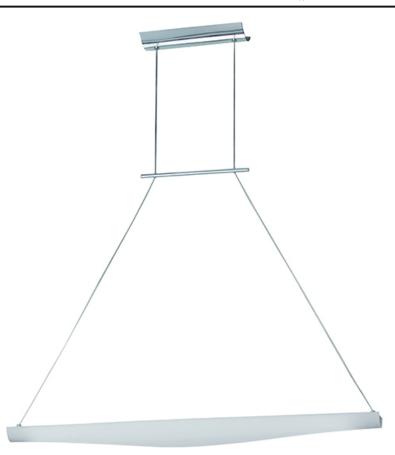

## **PRODUCT DESCRIPTION**

The amazing white light on the flying trapeze. A symphony in simplicity, Krisp provides a fluorescent bar of light behind a White Acrylic shade and Polished Chrome hardware. A beautiful, yet inexpensive solution for any room.

\*max overall height

DIMENSION MAX OAH 120" HANGING WEIGHT Max OA LAMPING INPUT VOLTAGE : V LUMENS BULB

COLOR\_TEMP

Contemporary Lighting™

**MEASUREMENTS** 

: 35.5" L x 4.5" W x 3.5" H : 120" OAH : 2.6 lb : 2,000 Rated : 1 x 21W Fluorescent 21W Total **BULB INCLUDED** : (Included) DIMMABLE :No