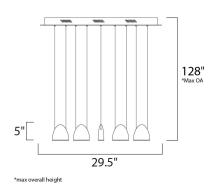

## **MEASUREMENTS**

**DIMENSION** : 29.5" L x 29.5" W x 5" H

: 128" OAH MAX OAH HANGING WEIGHT : 12.4 lb