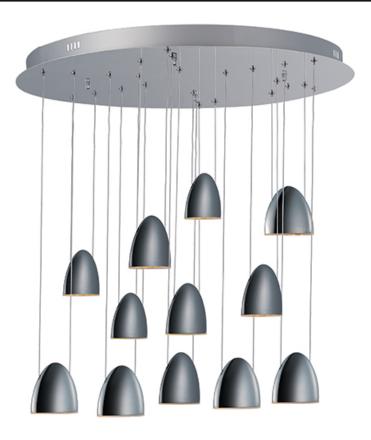

## PRODUCT DESCRIPTION

Unique arch heads of Polished Chrome die cast aluminum are suspended by dual adjustable cables. Energy efficient LEDs provide comfortable lighting on the surface below without the typical glare of halogen.

### **LAMPING**

INPUT VOLTAGE : 120V

**LUMENS** : 2,940 Rated

BULB : 12 x 3.5W LED PCB Integrated, 42W Total

BULB INCLUDED : (Integrated) DIMMABLE : Triac CL COLOR\_TEMP : 3000K

#### **FINISHES OPTION**

Polished Chrome (PC)

## MATERIAL

Aluminum