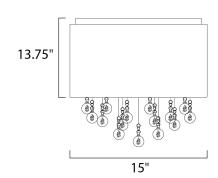

## **MEASUREMENTS**

: 15" W x 13.75" H DIMENSION

CANOPY : 13.98" W x 0.98" H x 13.98" L

HANGING WEIGHT : 7.16 lb