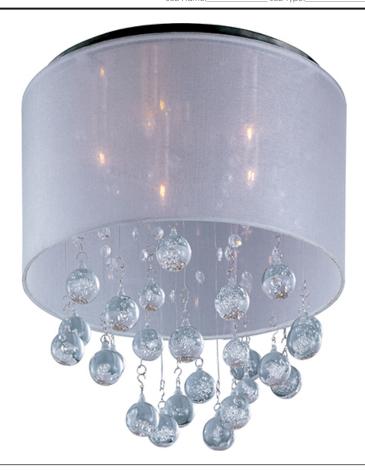

### PRODUCT DESCRIPTION

Beveled crystal beads mysteriously appear through the Veil collection's veil of Silver Sheer fabric and shimmer like diamonds in the night. Round bubble crystal suspended at various heights, create a unique accent. Shades are supported by multiple Polished Chrome stems for adjustable height.