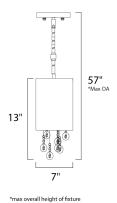

#### **MEASUREMENTS**

DIMENSION : 7" W x 13" H : 57" OAH MAX OAH

CANOPY : 4.72" W x 0.79" H x 4.72" L

HANGING WEIGHT : 3.35 lb

**LAMPING** 

INPUT VOLTAGE : 120V : 450 Rated LUMENS

BULB : 1 x 40W Xenon G9 , 40W Total