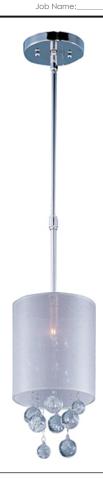

### PRODUCT DESCRIPTION

Beveled crystal beads mysteriously appear through the Veil collection's veil of Silver Sheer fabric and shimmer like diamonds in the night. Round bubble crystal suspended at various heights, create a unique accent. Shades are supported by multiple Polished Chrome stems for adjustable height.

#### **FINISHES OPTION**

Polished Chrome (PC)

#### MATERIAL

Organza Fabric, Steel