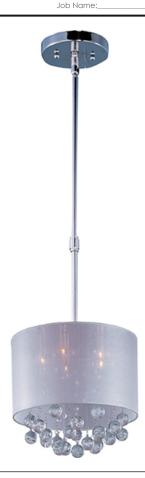

### **PRODUCT DESCRIPTION**

\*max overall height of fixture

Beveled crystal beads mysteriously appear through the Veil collection's veil of Silver Sheer fabric and shimmer like diamonds in the night. Round bubble crystal suspended at various heights, create a unique accent. Shades are supported by multiple Polished Chrome stems for adjustable height.

#### **MEASUREMENTS**

DIMENSION : 15" W x 16.25" H MAX OAH : 60.25" OAH

CANOPY : 4.72" W x 0.79" H x 4.72" L

HANGING WEIGHT : 10.23 lb

**LAMPING** 

INPUT VOLTAGE : 120V

: 2,250 Rated LUMENS

BULB : 5 x 40W Xenon G9 , 200W Total

#### **FINISHES OPTION**

Polished Chrome (PC)

#### MATERIAL

Organza Fabric, Steel