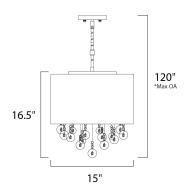

#### **MEASUREMENTS**

DIMENSION : 15" W x 16.25" H MAX OAH : 60.25" OAH

CANOPY : 4.72" W x 0.79" H x 4.72" L

HANGING WEIGHT : 10.23 lb

**LAMPING** 

INPUT VOLTAGE : 120V

: 2,250 Rated LUMENS

BULB : 5 x 40W Xenon G9 , 200W Total

#### **ADDITIONAL**

SLOPE: 120

**RATED LIFE 2000 Hours OPERATING TEMPERATURE:** -20°C (-4°F), 40°C (104°F)

Always consult a qualified electrician before installing any lighting product.

WESTERN DISTRIBUTION CENTER (HEADQUARTER) 253 NORTH VINELAND AVE I CITY OF INDUSTRY, CA 91746