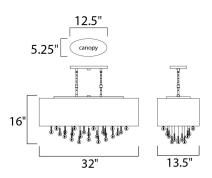

# **MEASUREMENTS**

DIMENSION : 32" L x 13.5" W x 16" H

MAX OAH : 60" OAH

CANOPY : 5.51" W x 0.79" H x 13.78" L

HANGING WEIGHT : 19.58 lb