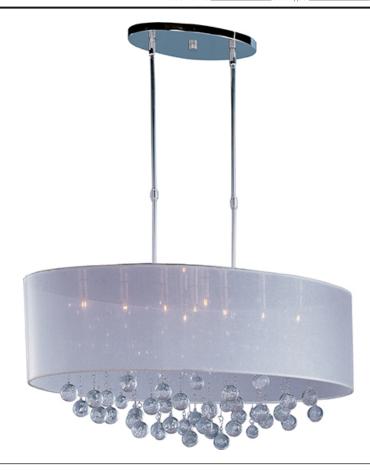

### PRODUCT DESCRIPTION

Beveled crystal beads mysteriously appear through the Veil collection's veil of Silver Sheer fabric and shimmer like diamonds in the night. Round bubble crystal suspended at various heights, create a unique accent. Shades are supported by multiple Polished Chrome stems for adjustable height.