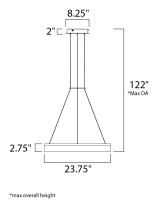

**MEASUREMENTS** 

DIMENSION : 23.75" L x 23.75" W x 2.75" H

MAX OAH : 122" OAH

CANOPY : 8.25" W x 2" H x 8.25" L

HANGING WEIGHT : 7.7 lb

**LAMPING** 

INPUT VOLTAGE : 120V

: 1,960 Rated (1,780 Del.) **LUMENS** 