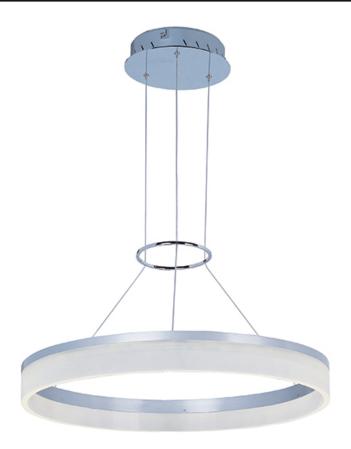

# **PRODUCT DESCRIPTION**

The Saturn truly lives up to its name with rings of Metallic Silver or Bronze cast metal supporting bands of Frost acrylic. The LED lights add an out of this world touch with illumination that can be controlled with a standard wall dimmer.