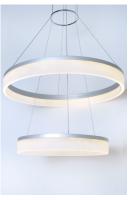

## PRODUCT DESCRIPTION

The Saturn truly lives up to its name with rings of Metallic Silver or Bronze cast metal supporting bands of Frost acrylic. The LED lights add an out of this world touch with illumination that can be controlled with a standard wall dimmer.