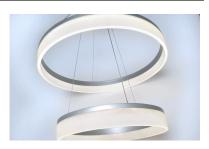

## PRODUCT DESCRIPTION

The Saturn truly lives up to its name with rings of Metallic Silver or Bronze cast metal supporting bands of Frost acrylic. The LED lights add an out of this world touch with illumination that can be controlled with a standard wall dimmer.