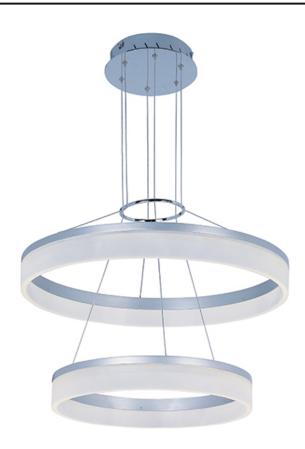

## PRODUCT DESCRIPTION

The Saturn truly lives up to its name with rings of Metallic Silver or Bronze cast metal supporting bands of Frost acrylic. The LED lights add an out of this world touch with illumination that can be controlled with a standard wall dimmer.

### MATERIAL Metal