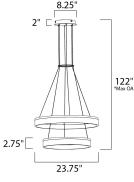

\*max overall height

#### **MEASUREMENTS**

DIMENSION : 23.75" L x 23.75" W x 2.75" H

MAX OAH : 122" OAH

CANOPY : 8.25" W x 2" H x 8.25" L

HANGING WEIGHT : 14.32 lb