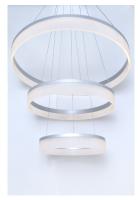

## **PRODUCT DESCRIPTION**

The Saturn truly lives up to its name with rings of Metallic Silver or Bronze cast metal supporting bands of Frost acrylic. The LED lights add an out of this world touch with illumination that can be controlled with a standard wall dimmer.