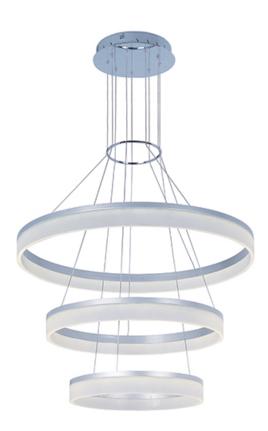

## **PRODUCT DESCRIPTION**

The Saturn truly lives up to its name with rings of Metallic Silver or Bronze cast metal supporting bands of Frost acrylic. The LED lights add an out of this world touch with illumination that can be controlled with a standard wall dimmer.

# **MEASUREMENTS**

DIMENSION : 31.75" L x 31.75" W x 2.75" H

MAX OAH : 122" OAH

CANOPY : 11"W x 2"H x 11"L

HANGING WEIGHT : 22 lb