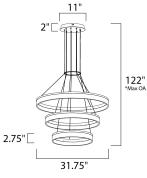

\*max overall height

# **MEASUREMENTS**

DIMENSION : 31.75" L x 31.75" W x 2.75" H

MAX OAH : 122" OAH

CANOPY : 11"W x 2"H x 11"L

HANGING WEIGHT : 22 lb