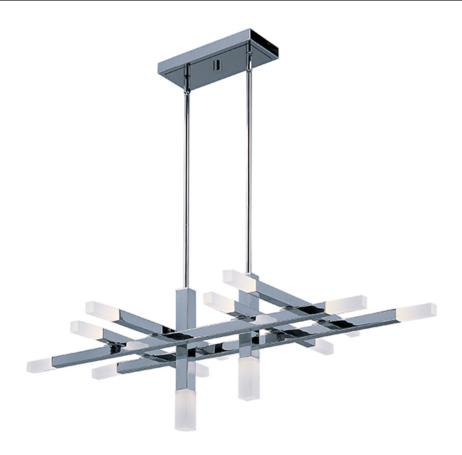

## **PRODUCT DESCRIPTION**

Sculptures of intersecting metal tubing finished in Polished Chrome are terminated with light sabers of Frost acrylic. The acrylic sabers are illuminated by dimmable LED modules which provide energy efficiency and extra long life.