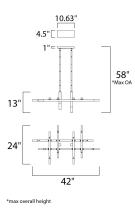

## **MEASUREMENTS**

CANOPY

LAMPING

LUMENS

BULB

CRI

Contemporary

Lighting™

DIMENSION : 24" L x 42" W MAX OAH : 58" OAH : 4.5" W x 1" H x 10.5" L HANGING WEIGHT : 12.1 lb INPUT VOLTAGE : 120V : 1,440 Rated : 14 x 1.5W LED PCB Integrated , 21W Total **BULB INCLUDED** : (Integrated) DIMMABLE : Triac CL : 80+ CRI COLOR\_TEMP : 3000K