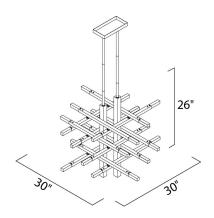

## **MEASUREMENTS**

DIMENSION : 30" W x 26" H MAX OAH : 72" OAH

CANOPY : 4.5" W x 1" H x 9" L

HANGING WEIGHT : 18.7 lb