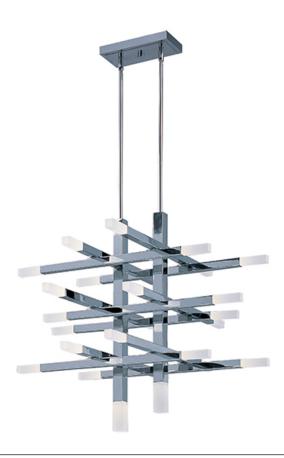

## PRODUCT DESCRIPTION

Sculptures of intersecting metal tubing finished in Polished Chrome are terminated with light sabers of Frost acrylic. The acrylic sabers are illuminated by dimmable LED modules which provide energy efficiency and extra long life.