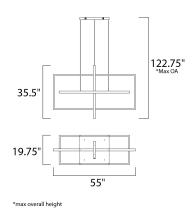

## MEASUREMENTS DIMENSION

DIMENSION : 55" L x 19.75" W x 35.5" H

MAX OAH : 122.75" OAH HANGING WEIGHT : 35.2 lb