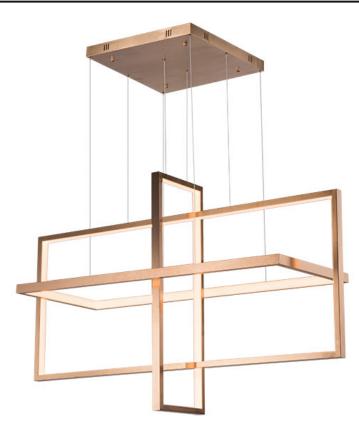

## PRODUCT DESCRIPTION

Large scale rectangles of Brushed Champagne are positioned on different planes that intersect creating a novel lighting experience. Double rows of LED provide more than ample illumination adding to the value of this original design.

#### **FINISHES OPTION**

Brushed Champagne (BCN)

#### MATERIAL

Stainless Steel