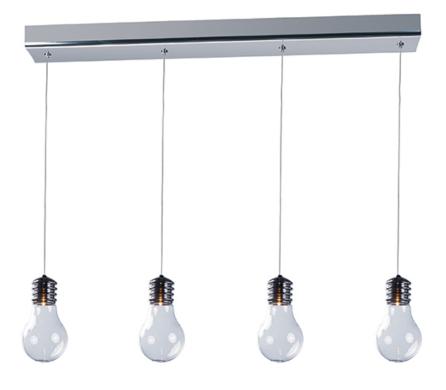

## **PRODUCT DESCRIPTION**

Another brilliant idea. Light bulbs of Clear glass with mirror chrome glass caps are suspended from unique shaped pans of Polished Chrome. Although powered by Xenon bulbs included, there is also a LED lamp alternative.

## DIMENSION MAX OAH

HANGING WEIGHT LAMPING LUMENS BULB **BULB INCLUDED** DIMMABLE

: 27.5" W x 7" H : 125.25" OAH : 4.4 lb

: Yes

: 1,040 Rated

: 4 x 20W Xenon 12V G4 , 80W Total : (Included)

**FINISHES OPTION** 

Polished Chrome (PC)

GLASS Clear 18

RATINGS CETLUS Dry Location