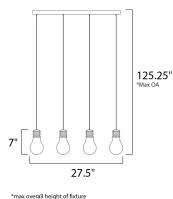

**MEASUREMENTS** 

## DIMENSION MAX OAH

HANGING WEIGHT LAMPING LUMENS BULB **BULB INCLUDED** DIMMABLE

: 27.5" W x 7" H : 125.25" OAH : 4.4 lb

: Yes

: 1,040 Rated

: 4 x 20W Xenon 12V G4 , 80W Total : (Included)

**FINISHES OPTION** 