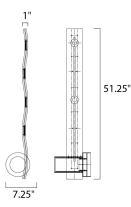

# MEASUREMENTS

DIMENSION MAX OAH HANGING WEIGHT LAMPING LUMENS BULB **BULB INCLUDED** DIMMABLE CRI

Lighting™

: 51.25" L x 7.25" W x 1" H : 4.75" W

: 1,400 Rated : 1 x 20W LED PCB Integrated , 20W Total : (Integrated) : Triac CL : 80 CRI COLOR\_TEMP : 3000K

: 5.3 lb