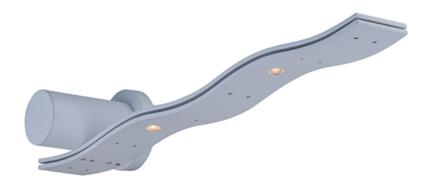

### **PRODUCT DESCRIPTION**

Dual pieces of Matte White aluminum gently wave in tandem to create a unique contemporary form. With powerful COB LEDs mounted on top and bottom, you receive ample down light and an indirect up light that creates a dramatic effect in the room.