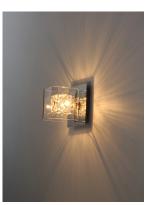

### PRODUCT DESCRIPTION

With the illusion of floating on air, the Gem Collection offers a touch of mystery to any room. Intertwined metal cubes are encased by clear crystal cubes, allowing xenon light to shine from within and bursting out through the embellished crystal. Inner metal cubes come in two options, Polished Chrome (PC) and Silver (SV).

#### LAMPING

INPUT VOLTAGE : 120V LUMENS : 800 Rated

**BULB** : 1 x 40W Xenon G9 , 40W Total

**BULB INCLUDED** : (Included) DIMMABLE : Yes COLOR\_TEMP : 2900K