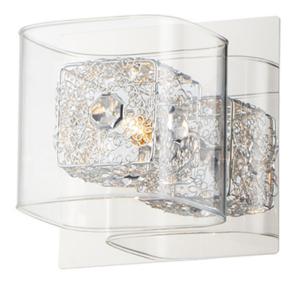

### PRODUCT DESCRIPTION

With the illusion of floating on air, the Gem Collection offers a touch of mystery to any room. Intertwined metal cubes are encased by clear crystal cubes, allowing xenon light to shine from within and bursting out through the embellished crystal. Inner metal cubes come in two options, Polished Chrome (PC) and Silver (SV).

# **FINISHES OPTION**

Polished Chrome (PC)

#### **GLASS**

Clear 18

#### MATERIAL

Steel