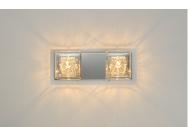

#### **PRODUCT DESCRIPTION**

With the illusion of floating on air, the Gem Collection offers a touch of mystery to any room. Intertwined metal cubes are encased by clear crystal cubes, allowing xenon light to shine from within and bursting out through the embellished crystal. Inner metal cubes come in two options, Polished Chrome (PC) and Silver (SV).