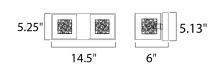

# DIMENSION

BACK PLATE HANGING WEIGHT LAMPING INPUT VOLTAGE :120V LUMENS BULB

: 14.5" W x 5.25" H x 6" Ext : 5.13" W x 14.57" H x 2" HCO : 4.18 lb

: 1,600 Rated : 2 x 40W Xenon G9 , 80W Total BULB INCLUDED : (Included) : Yes COLOR\_TEMP :2900K