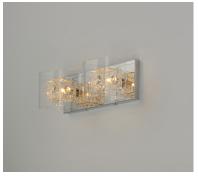

#### **PRODUCT DESCRIPTION**

With the illusion of floating on air, the Gem Collection offers a touch of mystery to any room. Intertwined metal cubes are encased by clear crystal cubes, allowing xenon light to shine from within and bursting out through the embellished crystal. Inner metal cubes come in two options, Polished Chrome (PC) and Silver (SV).