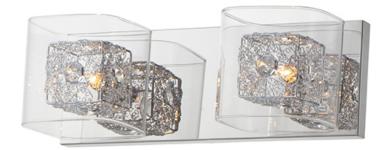

#### **PRODUCT DESCRIPTION**

With the illusion of floating on air, the Gem Collection offers a touch of mystery to any room. Intertwined metal cubes are encased by clear crystal cubes, allowing xenon light to shine from within and bursting out through the embellished crystal. Inner metal cubes come in two options, Polished Chrome (PC) and Silver (SV).