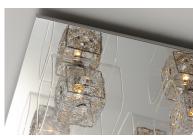

## **PRODUCT DESCRIPTION**

With the illusion of floating on air, the Gem Collection offers a touch of mystery to any room. Intertwined metal cubes are encased by clear crystal cubes, allowing xenon light to shine from within and bursting out through the embellished crystal. Inner metal cubes come in two options, Polished Chrome (PC) and Silver (SV).