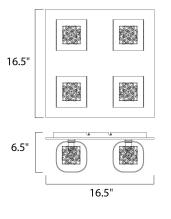

MEASUREMENTS DIMENSION

| HANGING WEIGHT | : 7.2     |
|----------------|-----------|
| LAMPING        |           |
| INPUT VOLTAGE  | : V       |
| LUMENS         | : 2,000   |
| BULB           | : 4 x 40' |
| BULB INCLUDED  | : (Incluc |
| DIMMABLE       | :Yes      |
| COLOR_TEMP     | :2900K    |

: 16.5" L x 16.5" W x 6.5" H : 7.28 lb

GE : V : 2,000 Rated : 4 x 40W Xenon G9 , 160W Total ED : (Included) : Yes : 2900K