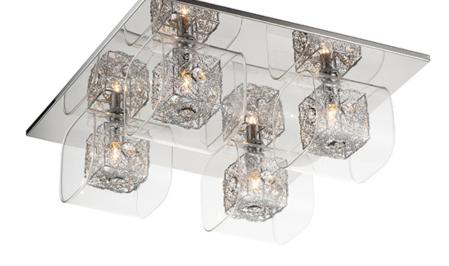

## **PRODUCT DESCRIPTION**

With the illusion of floating on air, the Gem Collection offers a touch of mystery to any room. Intertwined metal cubes are encased by clear crystal cubes, allowing xenon light to shine from within and bursting out through the embellished crystal. Inner metal cubes come in two options, Polished Chrome (PC) and Silver (SV).

## **FINISHES OPTION**

Polished Chrome (PC)

GLASS Clear 18

MATERIAL Steel

RATINGS CETLus Dry Location