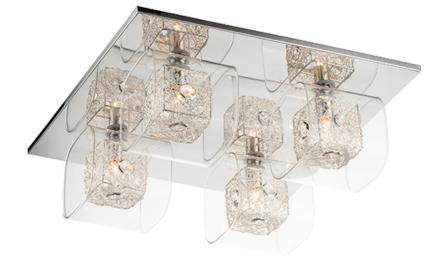

## **PRODUCT DESCRIPTION**

With the illusion of floating on air, the Gem Collection offers a touch of mystery to any room. Intertwined metal cubes are encased by clear crystal cubes, allowing xenon light to shine from within and bursting out through the embellished crystal. Inner metal cubes come in two options, Polished Chrome (PC) and Silver (SV).

## FINISHES OPTION

Polished Chrome (PC)

GLASS Clear 18

MATERIAL Steel

RATINGS cETLus Dry Location