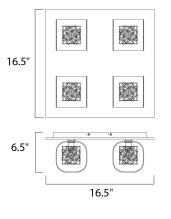

## **MEASUREMENTS** DIMENSION

| HANGING WEIGHT | : 7.28 lb    |
|----------------|--------------|
| LAMPING        |              |
| INPUT VOLTAGE  | :120V        |
| LUMENS         | : 2,000 Rate |
| BULB           | : 4 x 40W X  |
| BULB INCLUDED  | : (Included) |
| DIMMABLE       | : Yes        |
| COLOR_TEMP     | : 2900K      |

: 16.5" L x 16.5" W x 6.5" H С

ed enon G9 , 160W Total )