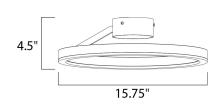

### **MEASUREMENTS**

DIMENSION : 15.75" L x 15.75" W x 4.5" H

HANGING WEIGHT : 4.4 lb

LAMPING

INPUT VOLTAGE : 120V

: 1,400 Rated **LUMENS** 

BULB :  $1 \times 20 \text{W}$  LED PCB Integrated , 20 W Total

**BULB INCLUDED** : (Integrated) DIMMABLE : Triac CL CRI : 80+ CRI COLOR\_TEMP : 3000K