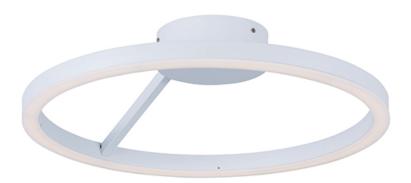

## PRODUCT DESCRIPTION

Matte White rings suspend in a unique fashion as if relying on each other for support. A continuous band of LED evenly spread generous amounts of dimmable light into the space. Ceiling fixtures can also double as wall mounts.