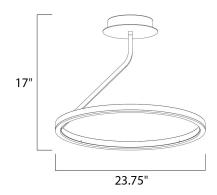

#### **MEASUREMENTS**

: 23.75" L x 23.75" W x 17" H DIMENSION

HANGING WEIGHT : 14.3 lb