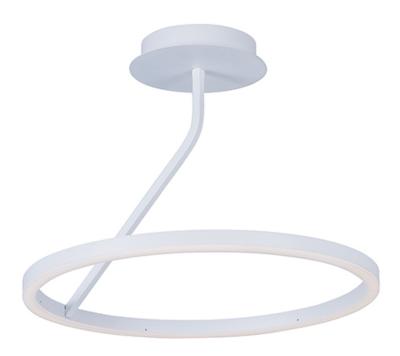

## PRODUCT DESCRIPTION

Matte White rings suspend in a unique fashion as if relying on each other for support. A continuous band of LED evenly spread generous amounts of dimmable light into the space. Ceiling fixtures can also double as wall mounts.

#### **FINISHES OPTION**

Matte White (MW)

### MATERIAL

Acrylic, Aluminum