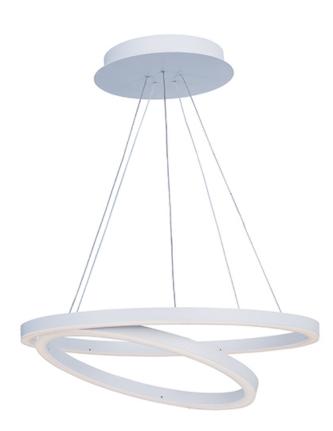

### **PRODUCT DESCRIPTION**

Matte White rings suspend in a unique fashion as if relying on each other for support. A continuous band of LED evenly spread generous amounts of dimmable light into the space. Ceiling fixtures can also double as wall mounts.