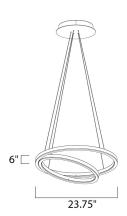

# **MEASUREMENTS**

**DIMENSION** : 23.75" L x 23.75" W x 6" H

MAX OAH : 126" OAH

: 9.84" W x 0.85" H x 9.84" L CANOPY

HANGING WEIGHT : 11 lb