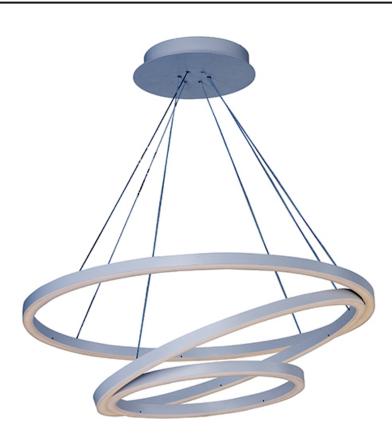

## **PRODUCT DESCRIPTION**

Matte White rings suspend in a unique fashion as if relying on each other for support. A continuous band of LED evenly spread generous amounts of dimmable light into the space. Ceiling fixtures can also double as wall mounts.

#### **FINISHES OPTION**

Matte White (MW)