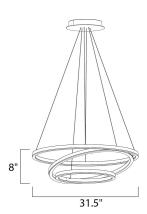

## **MEASUREMENTS**

**DIMENSION** : 31.5" L x 31.5" W x 8" H

MAX OAH : 129" OAH

: 9.84" W  $\times\,0.85$ " H  $\times\,9.84$  L CANOPY

HANGING WEIGHT : 20.9 lb