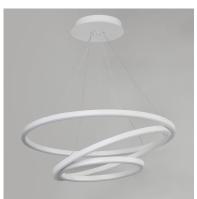

## **PRODUCT DESCRIPTION**

Matte White rings suspend in a unique fashion as if relying on each other for support. A continuous band of LED evenly spread generous amounts of dimmable light into the space. Ceiling fixtures can also double as wall mounts.

#### **FINISHES OPTION**

Matte White (MW)