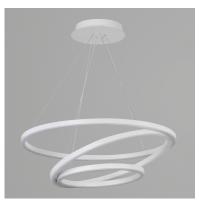

## **PRODUCT DESCRIPTION**

Matte White rings suspend in a unique fashion as if relying on each other for support. A continuous band of LED evenly spread generous amounts of dimmable light into the space. Ceiling fixtures can also double as wall mounts.

#### **FINISHES OPTION**

Matte White (MW)