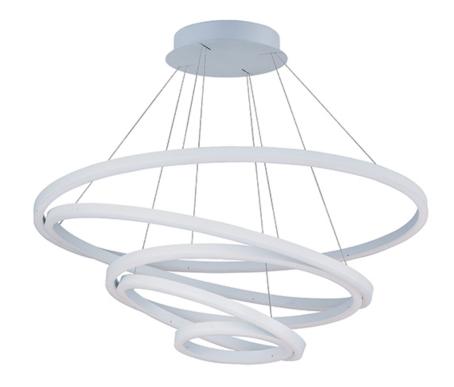

### **PRODUCT DESCRIPTION**

Matte White rings suspend in a unique fashion as if relying on each other for support. A continuous band of LED evenly spread generous amounts of dimmable light into the space. Ceiling fixtures can also double as wall mounts.

### **FINISHES OPTION**

Matte White (MW)

MATERIAL Aluminum, Acrylic

RATINGS CETLus Dry Location