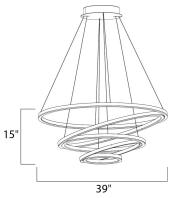

#### MEASUREMENTS

DIMENSION

| MAX OAH |  |
|---------|--|
| CANOPY  |  |

# HANGING WEIGHT

INPUT VOLTAGE LUMENS BULB BULB INCLUDED DIMMABLE CRI COLOR\_TEMP : 39" L x 39" W x 15" H : 134" OAH : 11.81" W x 0.98" H x 11.81" L : 29.17 lb

 INPUT VOLTAGE
 : 120V

 LUMENS
 : 13,650 Rated