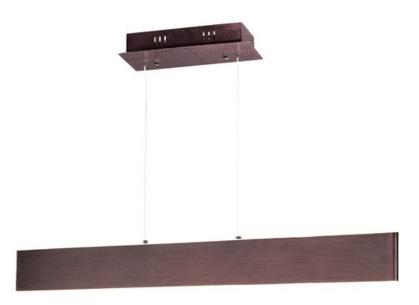

### **PRODUCT DESCRIPTION**

A thin, half-inch aluminum blade now in your choice of Metallic Bronze or Brushed Aluminum incorporates a threadlike LED board recessed into the bottom. The result is a unique effect of light appearing on the surface below without a clear indication from where it is generated.

## FINISHES OPTION

Anodized Bronze (BRZ) Brushed Aluminum (AL)

MATERIAL Aluminum

RATINGS cETLus Dry Location