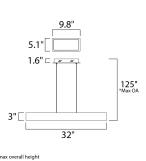

### **MEASUREMENTS**

DIMENSION

MAX OAH

CANOPY

LUMENS

BULB

CRI

: 32" L x 0.5" W x 3" H : 125" OAH : 9.8" W x 1.6" H x 9.8" L : 3.37 lb