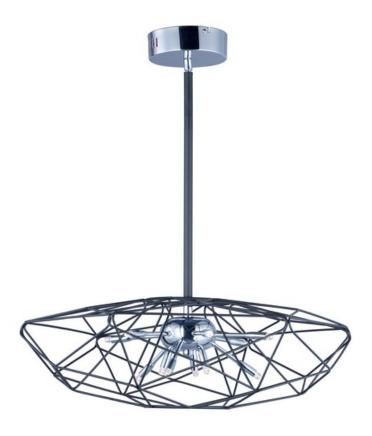

## PRODUCT DESCRIPTION

Geometric wire frames of Black surround a Polished Chrome cluster of G4 LED bulbs which sparkle like and exploding star. Available in multiple sizes all competitively priced.

\*max overall height

#### **FINISHES OPTION**

Black / Polished Chrome (BKPC)

#### MATERIAL

Steel