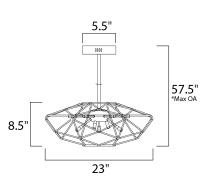

### **MEASUREMENTS**

DIMENSION : 23" L x 23" W x 8.5" H

: 57.5" OAH MAX OAH

CANOPY : 5.5" W x 2" H x 5.5" L

HANGING WEIGHT : 5.28 lb