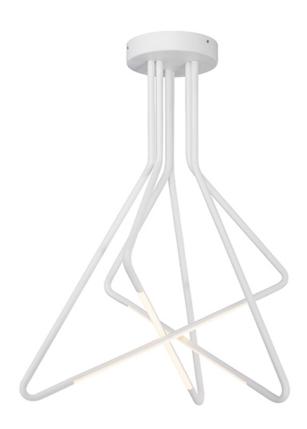

#### PRODUCT DESCRIPTION

Triangular shape Matte White tubing intersect to form a creative and artful approach to lighting. Dimmable LED adds softness and control for the ultimate in comfortable living.

#### **FINISHES OPTION**

Matte White (MW)