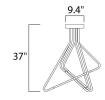

# **MEASUREMENTS**

DIMENSION : 32.25" L x 32.25" W x 37" H
CANOPY : 9.4" W x 2" H x 9.4" L

HANGING WEIGHT : 12.1 lb

**LAMPING** 

INPUT VOLTAGE : 120V

LUMENS : 3,500 Rated

BULB :  $3 \times 50 \text{W}$  LED PCB Integrated , 50 W Total