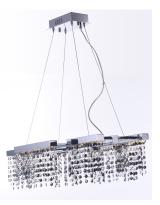

## PRODUCT DESCRIPTION

Like the sparkle of the night sky at midnight, elegant strands of smoky crystal bring in the new day as they are suspended by Polished Chrome supports in a linear array. LED modules within the metal frame are diffused to remove glare and allow the crystal to twinkle.