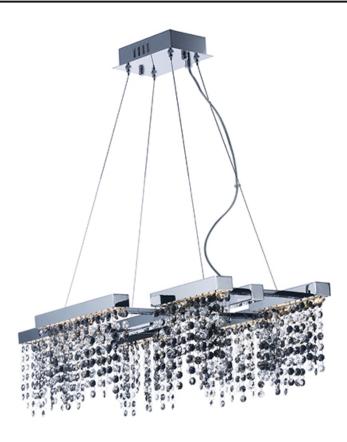

## PRODUCT DESCRIPTION

Like the sparkle of the night sky at midnight, elegant strands of smoky crystal bring in the new day as they are suspended by Polished Chrome supports in a linear array. LED modules within the metal frame are diffused to remove glare and allow the crystal to twinkle.