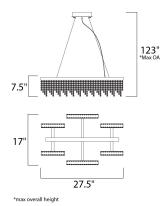

# **MEASUREMENTS**

DIMENSION : 27.5" L x 17" W x 7.5" H

MAX OAH : 123" OAH HANGING WEIGHT : 11.53 lb