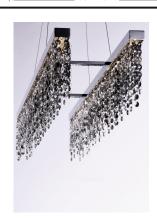

### PRODUCT DESCRIPTION

Like the sparkle of the night sky at midnight, elegant strands of smoky crystal bring in the new day as they are suspended by Polished Chrome supports in a linear array. LED modules within the metal frame are diffused to remove glare and allow the crystal to twinkle.

#### MATERIAL

Steel, Crystal