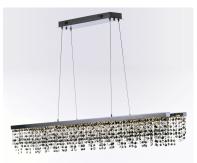

### PRODUCT DESCRIPTION

Like the sparkle of the night sky at midnight, elegant strands of smoky crystal bring in the new day as they are suspended by Polished Chrome supports in a linear array. LED modules within the metal frame are diffused to remove glare and allow the crystal to twinkle.

#### MATERIAL

Steel, Crystal