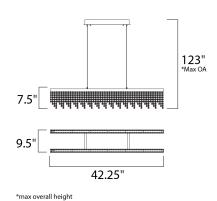

# **MEASUREMENTS**

: 42.25" L x 9.5" W x 7.5" H **DIMENSION** 

MAX OAH : 123" OAH

CANOPY : 5" W x 1.63" H x 17.75" L

HANGING WEIGHT : 16.67 lb