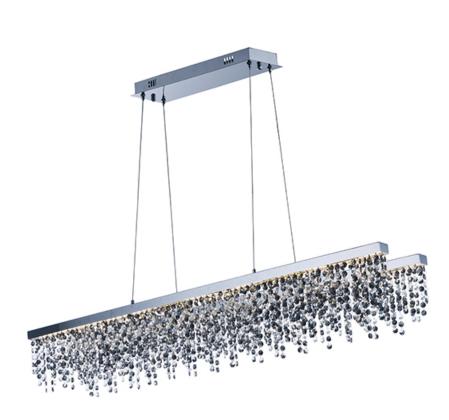

### PRODUCT DESCRIPTION

Like the sparkle of the night sky at midnight, elegant strands of smoky crystal bring in the new day as they are suspended by Polished Chrome supports in a linear array. LED modules within the metal frame are diffused to remove glare and allow the crystal to twinkle.

#### MATERIAL

Steel, Crystal