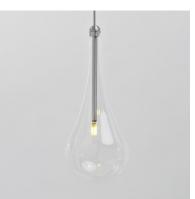

# **PRODUCT DESCRIPTION**

\*max overall height

The new Larmes features an extended profile Clear glass shade that screws on to a Satin Nickel mount. Long life G4 LED offers considerable light with dimming capabilities.

### **MEASUREMENTS**

DIMENSION : 4.75" L x 4.75" W x 11" H

MAX OAH : 140.5" OAH

CANOPY : 6" W x 1.5" H x 6" L

HANGING WEIGHT : 1.43 lb

### **FINISHES OPTION**

Polished Chrome (PC)

#### GLASS

Clear 18

#### MATERIAL

Glass, Steel