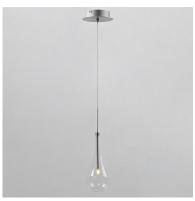

# **PRODUCT DESCRIPTION**

\*max overall height

The new Larmes features an extended profile Clear glass shade that screws on to a Satin Nickel mount. Long life G4 LED offers considerable light with dimming capabilities.

### **MEASUREMENTS**

DIMENSION : 4.75" L x 4.75" W x 11" H

MAX OAH : 140.5" OAH

CANOPY : 6" W x 1.5" H x 6" L

HANGING WEIGHT : 1.43 lb

### **FINISHES OPTION**

Polished Chrome (PC)

#### GLASS

Clear 18

#### MATERIAL

Glass, Steel