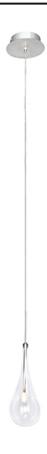

# **PRODUCT DESCRIPTION**

\*max overall height

The new Larmes features an extended profile Clear glass shade that screws on to a Satin Nickel mount. Long life G4 LED offers considerable light with dimming capabilities.

### **MEASUREMENTS**

DIMENSION : 4.75" L x 4.75" W x 11" H

MAX OAH : 140.5" OAH

CANOPY : 6" W x 1.5" H x 6" L

HANGING WEIGHT : 1.43 lb

### **FINISHES OPTION**

Polished Chrome (PC)

#### GLASS

Clear 18

#### MATERIAL

Glass, Steel