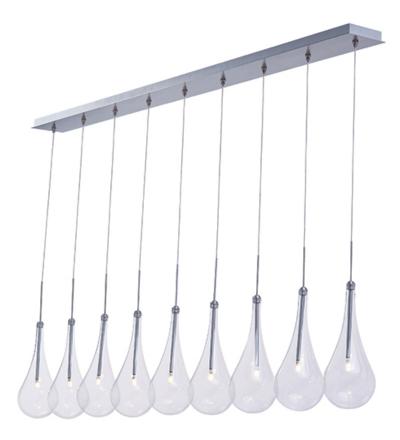

### PRODUCT DESCRIPTION

4.5"[0000000

The new Larmes features an extended profile Clear glass shade that screws on to a Satin Nickel mount. Long life G4 LED offers considerable light with dimming capabilities.

124" Max OAH DIMENSION : 58" L x 4.5" W x 16.5" H

MAX OAH : 140.5" OAH

CANOPY : 4.5" W x 1.5" H x 57" L

HANGING WEIGHT : 14.08 lb

### LAMPING

INPUT VOLTAGE : 120V LUMENS : 864 Rated

BULB : 9 x 1.50W LED 12V G4 , 14W Total

BULB INCLUDED : (Included)

DIMMABLE : Electronic Low Voltage (ELV)

CRI : 80+ CRI COLOR\_TEMP : 3000K

### GLASS

Clear 18