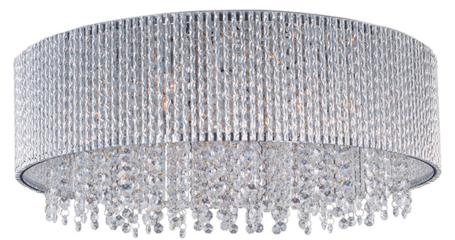

### PRODUCT DESCRIPTION

The Spiral Collection features curled metal tubing that shines like diamonds radiating in the sun. Strands of high quality K9 crystal beads add to the opulence of the fixture offering a distinct sparkle visible whether off or on.Â