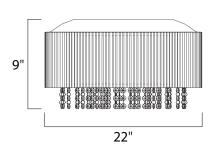

## MEASUREMENTS

DIMENSION CANOPY HANGING WEIGHT

# LAMPING

Contemporary Lighting™

LUMENS BULB BULB INCLUDED DIMMABLE COLOR\_TEMP

: 22" W x 9" H : 22.25" W x 0.98" H x 22.25" L : 16.09 lb

INPUT VOLTAGE : 120V : 5,000 Rated : 1 x 3W LED G9 , 30W Total : (Included) : Yes : 3000K