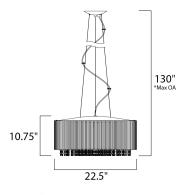

\*max overall height

## **MEASUREMENTS**

DIMENSION : 22.5" W x 10.75" H

MAX OAH : 130" OAH

CANOPY : 7.08" W x 1.37" H x 7.08" L

HANGING WEIGHT : 18.08 lb