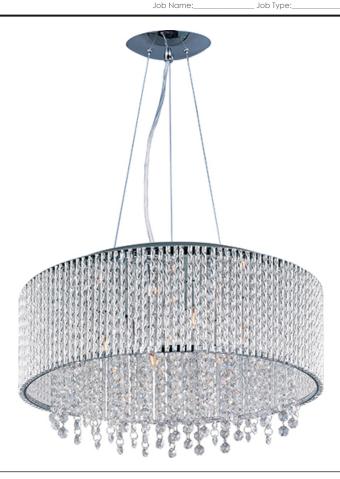

## **PRODUCT DESCRIPTION**

The Spiral Collection features curled metal tubing that shines like diamonds radiating in the sun. Strands of high quality K9 crystal beads add to the opulence of the fixture offering a distinct sparkle visible whether off or on.Â

#### **FINISHES OPTION**

Polished Chrome (PC)