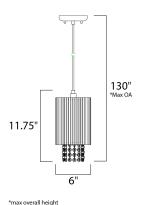

# **MEASUREMENTS**

DIMENSION : 6" W x 11.75" H

MAX OAH : 130" OAH

CANOPY : 4.72" W x 0.86" H x 4.72" L

HANGING WEIGHT : 2.75 lb

LAMPING

INPUT VOLTAGE : 120V LUMENS : 800 Rated

BULB : 1 x 4W LED G9, 4W Total