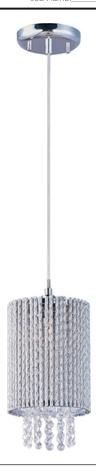

### PRODUCT DESCRIPTION

The Spiral Collection features curled metal tubing that shines like diamonds radiating in the sun. Strands of high quality K9 crystal beads add to the opulence of the fixture offering a distinct sparkle visible whether off or on.Â