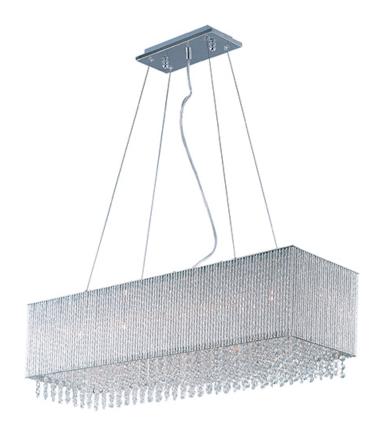

## **PRODUCT DESCRIPTION**

The Spiral Collection features curled metal tubing that shines like diamonds radiating in the sun. Strands of high quality K9 crystal beads add to the opulence of the fixture offering a distinct sparkle visible whether off or on.Â

#### **FINISHES OPTION**

Polished Chrome (PC)