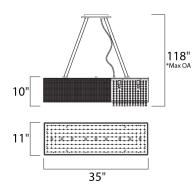

\*max overall height

### **MEASUREMENTS**

DIMENSION : 35" L x 11" W x 10" H

MAX OAH : 118" OAH

CANOPY : 4.7" W x 1" H x 8.3" L

HANGING WEIGHT : 39.6 lb